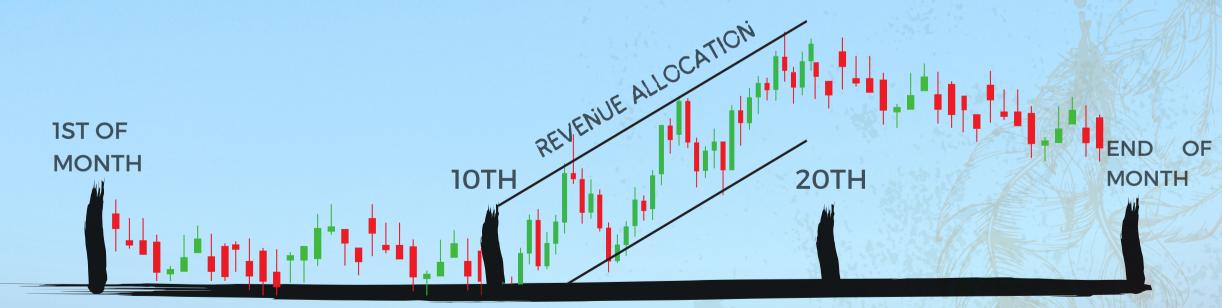

### HEAVEN DREAMS REVENUE ALLOCATION

25% OF DREAM MONTHLY REVENUE IS ALLOCATED TO HEAVEN TOKEN LIQUIDITY POOL AND BUY BACK SYSTEM

### **DREAMS REVENUE STREAMS**

START UP DREAM FEES BOOST DREAM FEES 5% DREAM COMPLETION FEE

REVENUE ALLOCATION FROM HEAVEN DREAMS TO HEAVEN TOKEN IS BETWEEN THE 10TH & 20TH OF EACH MONTH

The New Block Chain Bating App