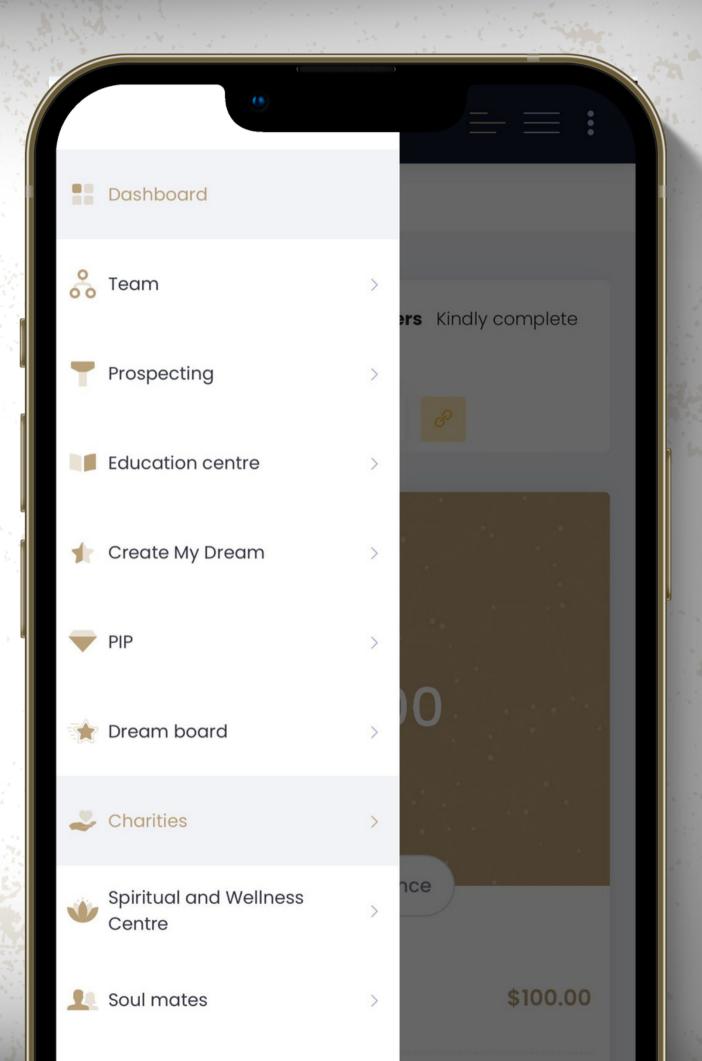

### Heaven Teams

Prospecting - Team management - Auto commission payment

### DREAM BOARD

USER'S DREAM GETS ADDED TO THE HEAVEN ECO HUB "DREAM BOARD" WITHIN THE ECO HUB