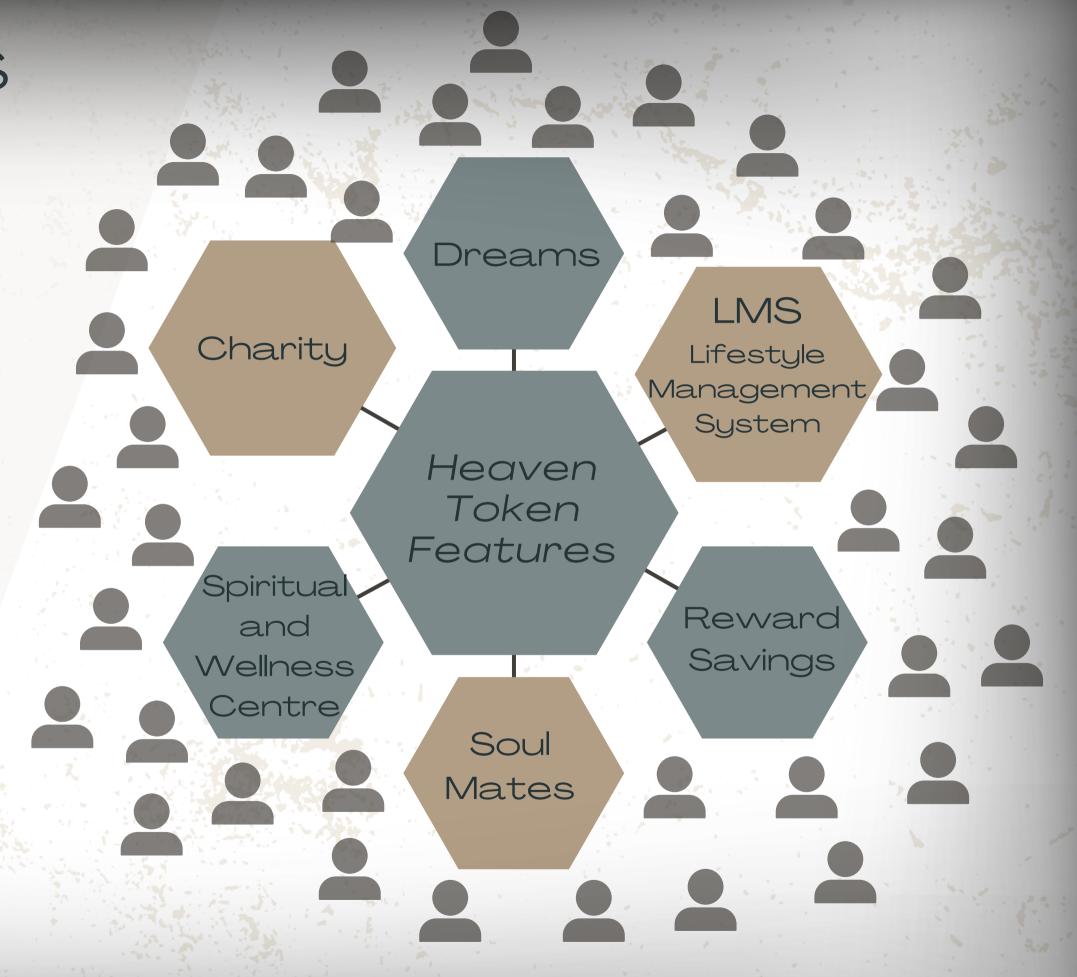

Heaven Eco Hub - This is the umbrella application that hold all ofour features.

LMS - Lifestyle management system and asset yielding system

Soul Mates - you will have special access to certain features

Dreams - Tokens will be used as payment to start Dreams and to realise there targets which later can be exchanged into FIAT currency

Heaven Card / Wallet - Safe and secure cold wallet storage system

Spiritual & Wellness centre which will be used to send and receive donations via wallet connect