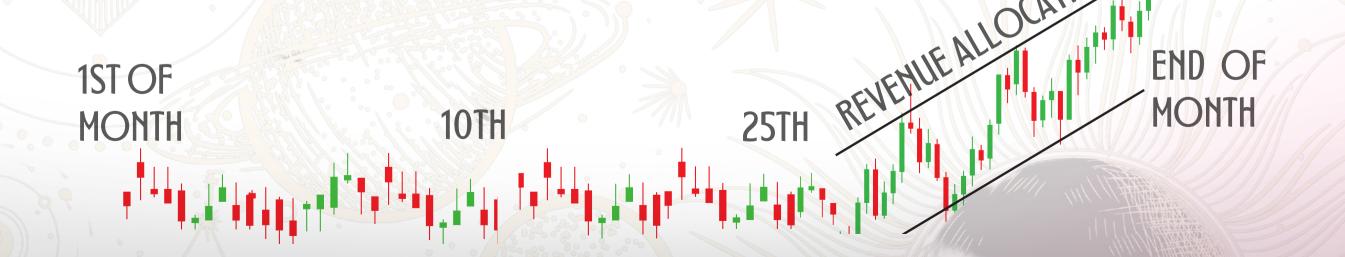

### HEAVEN DREAMS REVENUE ALLOCATION

25% OF DREAM MONTHLY REVENUE IS ALLOCATED TO HEAVEN TOKEN LIQUIDITY POOL AND BUY BACK SYSTEM

### **DREAMS REVENUE STREAMS**

START UP DREAM FEES BOOST DREAM FEES 5% DREAM COMPLETION FEE

REVENUE ALLOCATION FROM HEAVEN DREAMS TO HEAVEN TOKEN IS BETWEEN THE 10TH & 20TH OF EACH MONTH

The New Block Chain Bating App