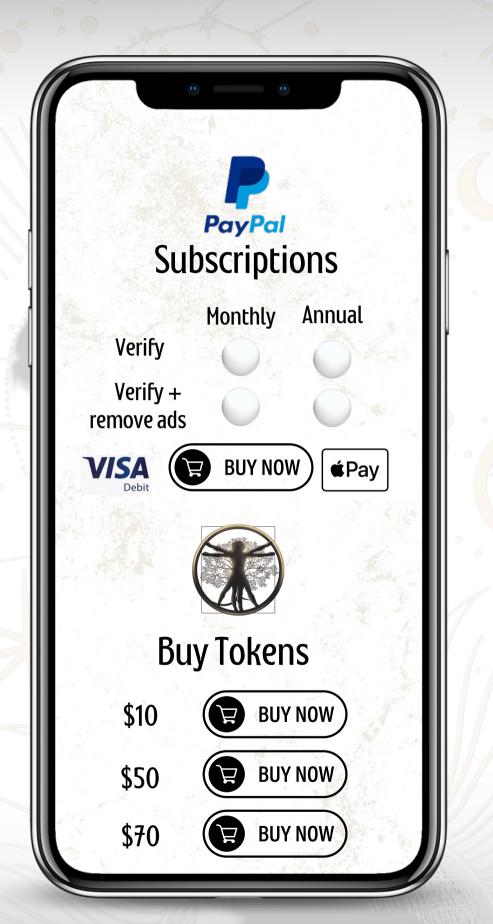

### Revenue Allocation

30% of Soul Mates monthly revenue will be funnelled into Heaven token at the end of every month. Revenue will be generated from subscription fees, verification fees and bonus add ons.

# SOUL MATES REVENUE ALLOCATION

30% OF SOUL MATES MONTHLY REVENUE IS ALLOCATED TO HEAVEN TOKEN LIQUIDITY POOL AND BUY BACK SYSTEM

**ADVERTISING SPACE** 

**SUBSCRIPTIONS** 

REVENUE ALLOCATION FROM SOUL MATES TO HEAVEN TOKEN IS BETWEEN THE 25TH & 5TH OF EACH ROLLING MONTH