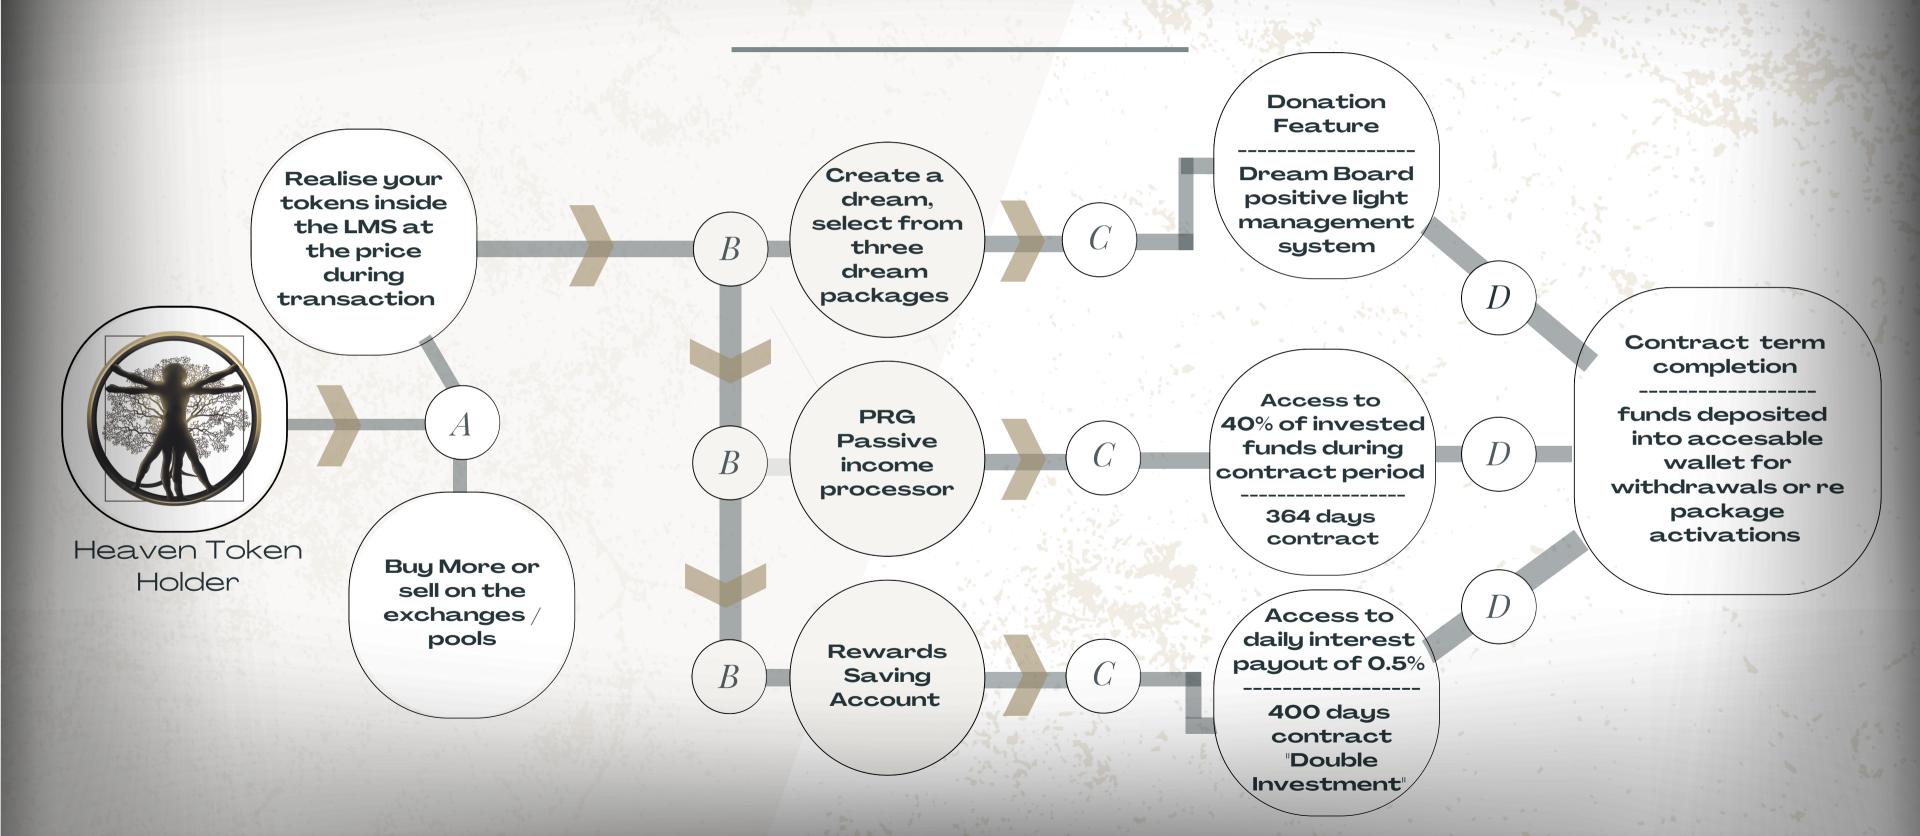

### Asset Yielding

Make a deposit into your Rewards Savings wallet.

The fixed rate daily reward package offers investors a predictable and steady return on without any risk. This package is suitable for members who are risk-averse and prioritize stability over high rewards. The fixed rate package typically offers lower returns compared to the higher risk package, but it provides peace of mind for members who value stability.

Get instant access to daily "Reward Payouts" for withdrawal or use in other products

Upon completion of your contract, you will receive your total deposit plus any rewards you have accrued.

### PRG PASSIVE REWARDS GROUP

### Performance Plus

Based on the Heaven market maker's daily performance, being part of this group offers the opportunities of a higher reward payout package, on the other hand, offers members a higher potential return but comes with more risk/daily fluctuation. This package is suitable for members who are willing to take on higher risk for the chance to earn higher returns. The higher risk package typically involves a different set of pairs in more volatile assets, such as cryptocurrencies or stocks, which have the potential to deliver higher returns but are also more prone to fluctuations in value.

Becoming part of the Heaven Token market maker has huge benefits relating to its performance, the daily rewards come from keeping the Balance on all central CEX & Decentralised DEX exchange markets. A place like no other to put your funds to work and optimum level for yielding purposes.